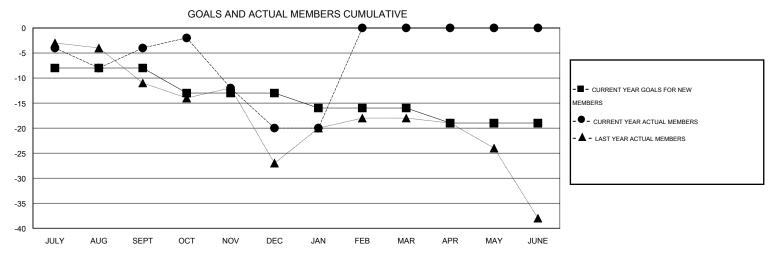

## District 9 NC

Results as of: 2/17/2014 11:17:44AM

GMT: Gary Fry LOCATION IOWA GMT CA 1

|               |                  | Clubs               |                            |                             | Members               |                    |                       |                              |                             |  |
|---------------|------------------|---------------------|----------------------------|-----------------------------|-----------------------|--------------------|-----------------------|------------------------------|-----------------------------|--|
|               | RESU             | LTS FOR 2013-2014   |                            |                             | RESULTS FOR 2013-2014 |                    |                       |                              |                             |  |
| QUARTER       | NEW CLUB<br>GOAL | ACTUAL NEW<br>CLUBS | ACTUAL<br>DROPPED<br>CLUBS | ACTUAL NET<br>GAIN/<br>LOSS | QUARTER               | NEW MEMBER<br>GOAL | ACTUAL NEW<br>MEMBERS | ACTUAL<br>DROPPED<br>MEMBERS | ACTUAL NET<br>GAIN/<br>LOSS |  |
| JULY/AUG/SEPT | 0                | 0                   | 0                          | 0                           | JULY/AUG/SEPT         | -8                 | 25                    | 29                           | -4                          |  |
| OCT/NOV/DEC   | 0                | 0                   | 0                          | 0                           | OCT/NOV/DEC           | -5                 | 15                    | 31                           | -16                         |  |
| JAN/FEB/MAR   | 0                | 0                   | 0                          | 0                           | JAN/FEB/MAR           | -3                 | 7                     | 7                            | 0                           |  |
| APR/MAY/JUNE  | 0                | 0                   | 0                          | 0                           | APR/MAY/JUNE          | -3                 | 0                     | 0                            | 0                           |  |

## GOALS AND ACTUAL NEW CLUBS CUMULATIVE

| DROPPED CLUBS: 0 |    | 15 CLUBS OF 51 ADDED 1 OR MORE        | GENDER DISTRIBUTION   |                |           |
|------------------|----|---------------------------------------|-----------------------|----------------|-----------|
|                  |    | NEW MEMBERS                           | MALE                  | 1,089 (81.82%) |           |
| DROPPED MEMBERS  |    |                                       | FEMALE                | 242 (18.18%)   |           |
| DECEASED         | 16 | CHOK HERE FOR HEALTH                  |                       |                |           |
| CLUB CANCELLED 0 |    | CLICK HERE FOR HEALTH ASSESSMENT DATA | FAMILY UNIT MEMBERS   |                | 186<br>93 |
| OTHER            | 51 |                                       | HEAD OF HOUSEHOLD     |                |           |
| TOTAL            | 67 |                                       | NON-HEAD OF HOUSEHOLD |                |           |